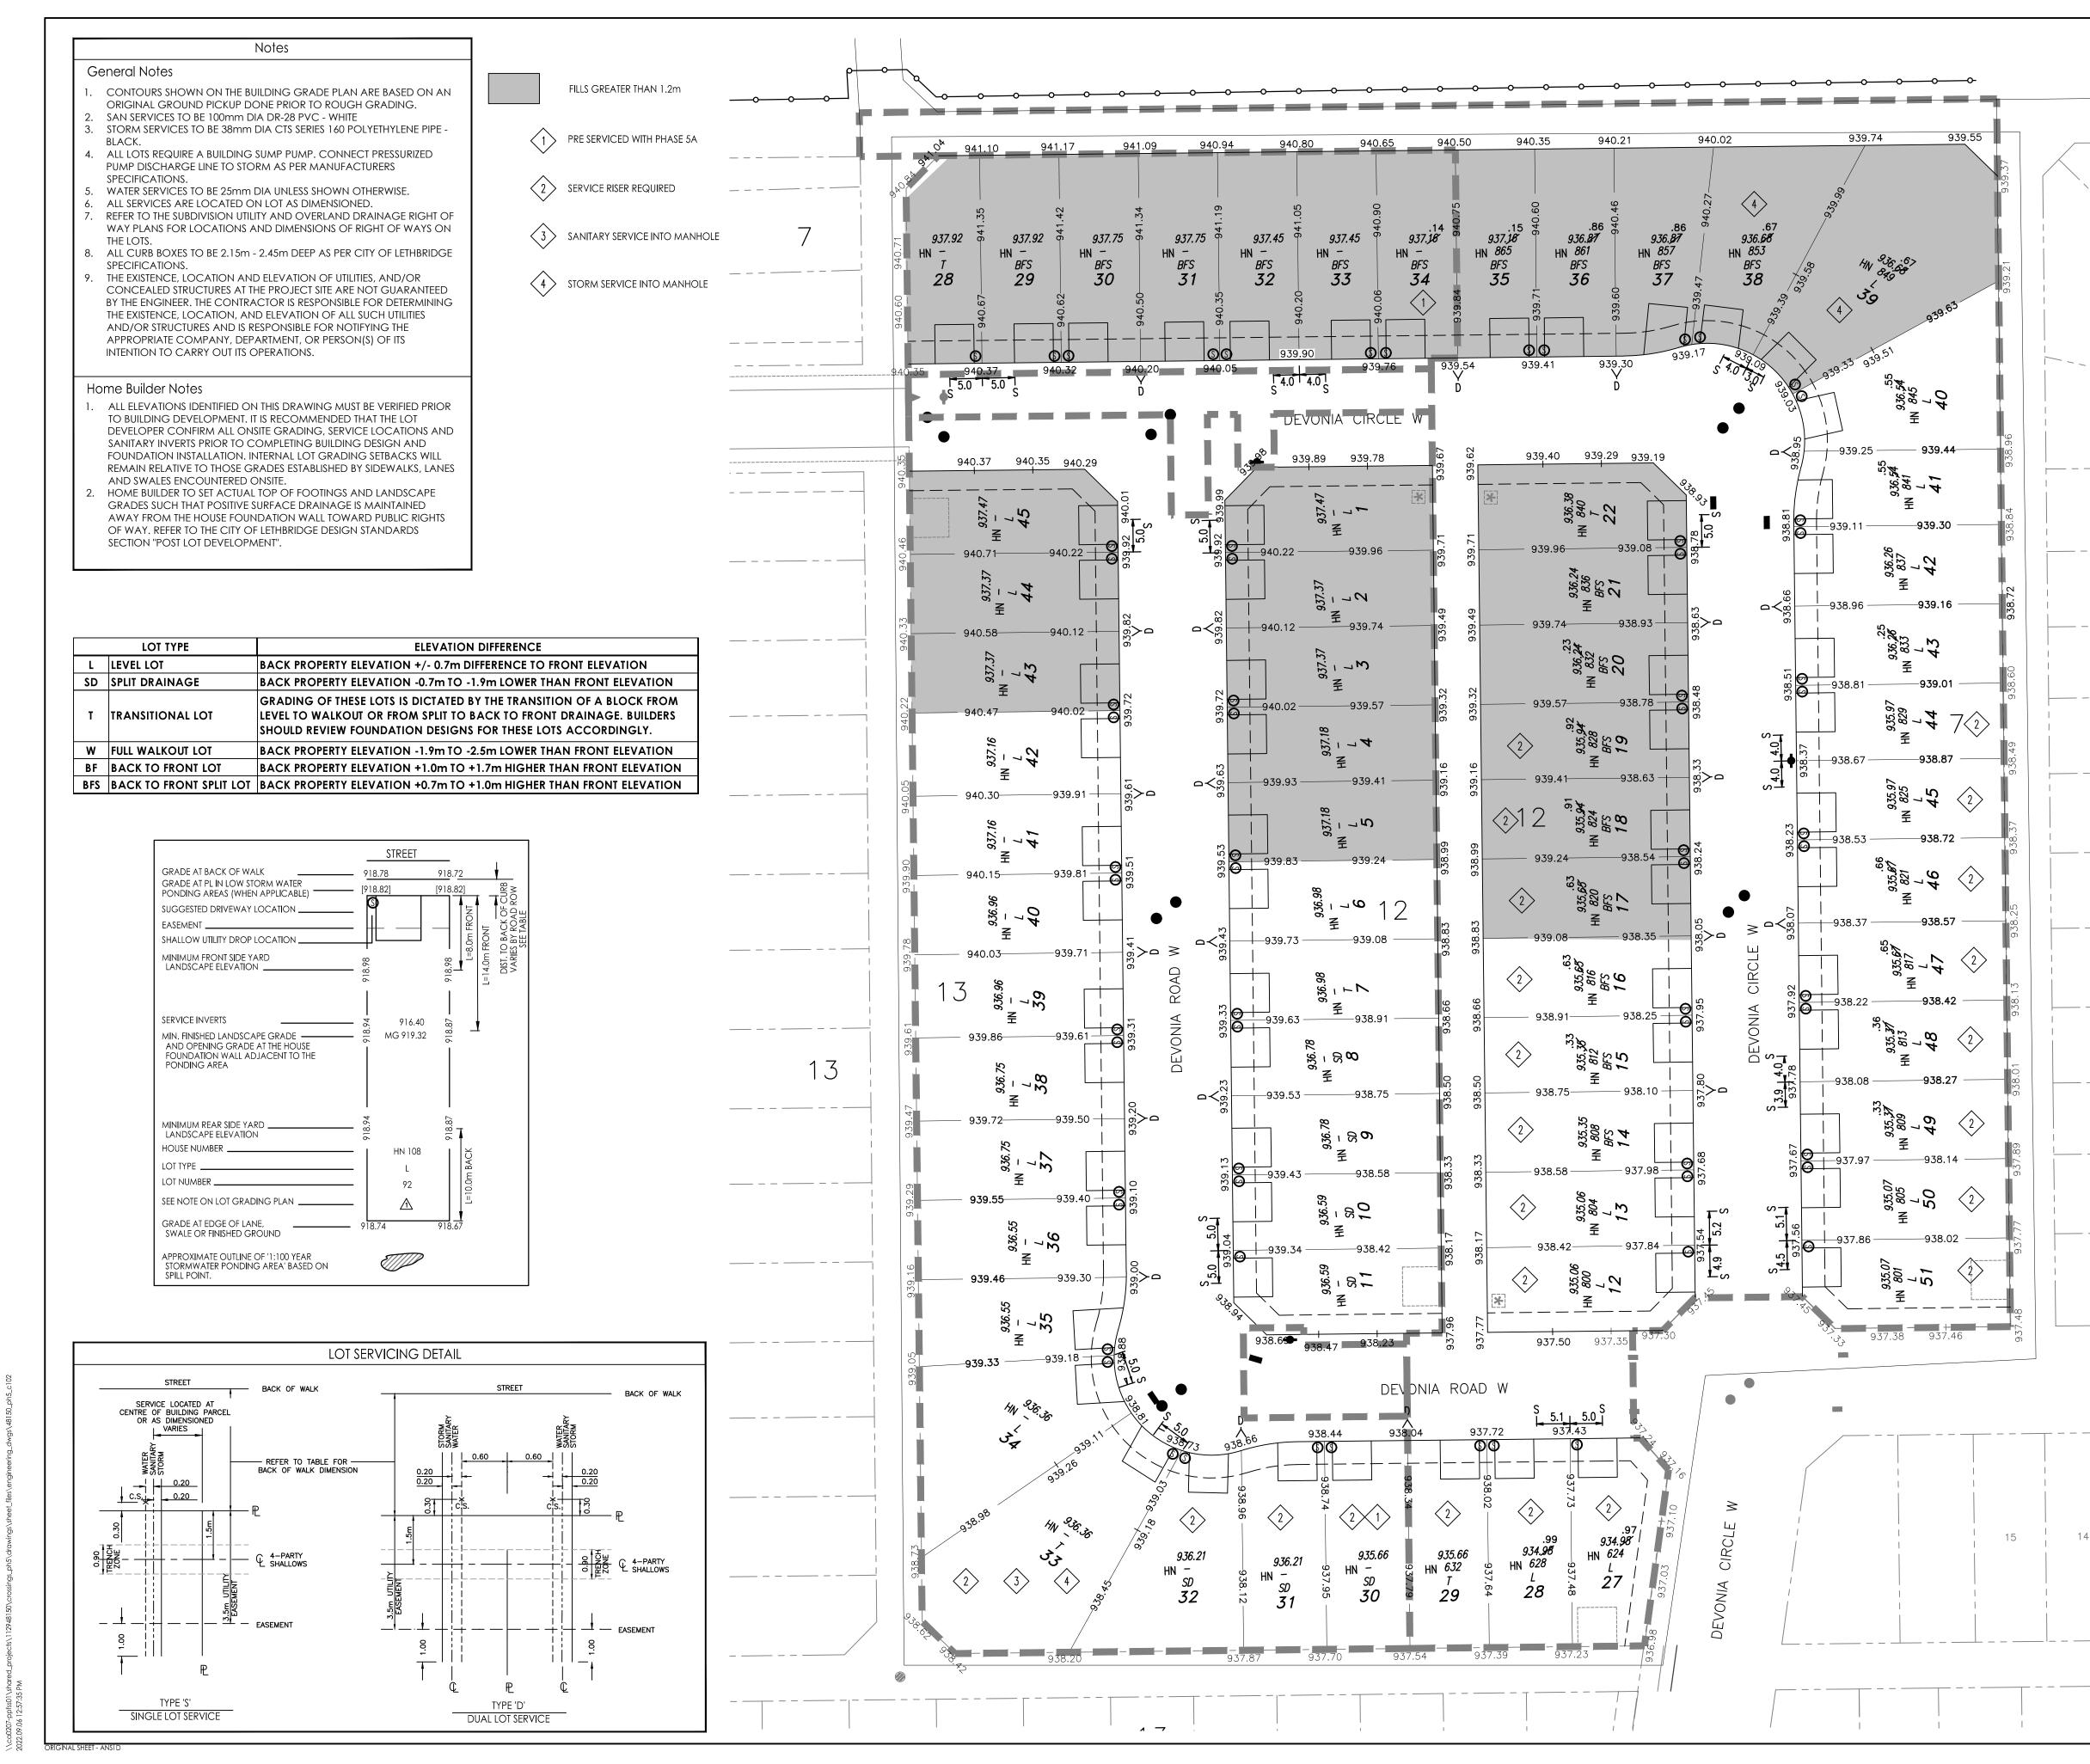

Notes

SEE DRAWING G003 FOR LEGEND.

| BACK OF WALK TABLE                 |                                |  |  |  |  |
|------------------------------------|--------------------------------|--|--|--|--|
| ROAD NAME                          | BOW DIMENSION<br>FROM PROPERTY |  |  |  |  |
| DEVONIA ROAD W<br>DEVONIA CIRCLE W | 1.64m<br>1.64m                 |  |  |  |  |